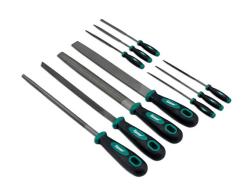

## **Metalworking File Set 10pc**

A comprehensive set of engineer's files including 6 needle files, featuring various profiles and suitable for use on metal work. Each of the files are manufactured from T12 steel, which features a high carbon content providing better wear resistance and hardness, with soft grip handles for comfort. Ideal for use during metal work, DIY and much more.

## **Additional Information**

- 4x 200mm engineers' files: flat, half-round, round & triangle profiles.
- 6x 90mm needle files: flat, flat taper, half-round, round, triangle & square profiles.
- Manufactured from T12 steel with Polypropylene (PP) & Thermoplastic rubber (TPR) soft grip handles.
- A set of hand files, suitable for use on metal. Files suitable for wood also available. Please see Part No. 56154.