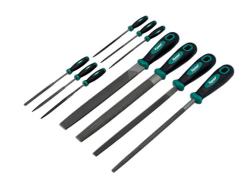

## **Metalworking File Set 10pc**

A comprehensive set of engineer's files including 6 needle files, featuring various profiles and suitable for use on metal work. Each of the files are manufactured from T12 steel, which features a high carbon content providing better wear resistance and hardness, with soft grip handles for comfort. Ideal for use during metal work, DIY and much more.

## **Additional Information**

- 4x 200mm engineers' files: flat, half-round, round & triangle profiles.
- 6x 90mm needle files: flat, flat taper, half-round, round, triangle & square profiles.
- Manufactured from T12 steel with Polypropylene (PP) & Thermoplastic rubber (TPR) soft grip handles.
- A set of hand files, suitable for use on metal. Files suitable for wood also available. Please see Part No. 56154.