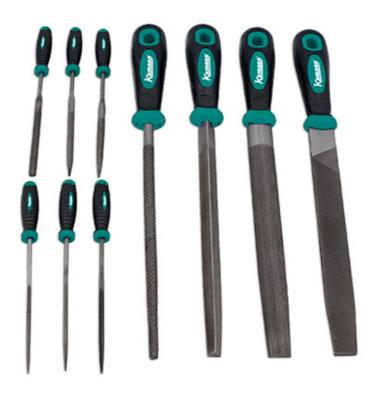

## **Metalworking File Set 10pc**

A comprehensive set of engineer's files including 6 needle files, featuring various profiles and suitable for use on metal work. Each of the files are manufactured from T12 steel, which features a high carbon content providing better wear resistance and hardness, with soft grip handles for comfort. Ideal for use during metal work, DIY and much more.

## **Additional Information**

- 4x 200mm engineers' files: flat, half-round, round & triangle profiles.
- 6x 90mm needle files: flat, flat taper, half-round, round, triangle & square profiles.
- Manufactured from T12 steel with Polypropylene (PP) & Thermoplastic rubber (TPR) soft grip handles.
- A set of hand files, suitable for use on metal. Files suitable for wood also available. Please see Part No. 56154.